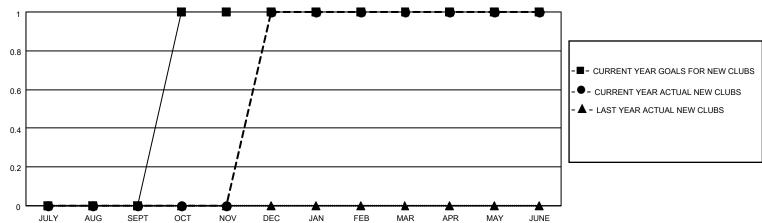

## MONTHLY MEMBERSHIP PROGRESS REPORT

**LOCATION ILLINOIS** District 1 CN Results as of: 6/30/2021

|               | Club          | s           |               | Members               |                        |                         |                                                    |
|---------------|---------------|-------------|---------------|-----------------------|------------------------|-------------------------|----------------------------------------------------|
|               | RESULTS FOR   | R 2020-2021 |               | RESULTS FOR 2020-2021 |                        |                         |                                                    |
| QUARTER       | NEW CLUB GOAL | NEW CLUBS   | DROPPED CLUBS | QUARTER MEME          | BER GROWTH NET<br>GOAL | MEMBER GROWTH<br>ACTUAL | DROPPED<br>MEMBERS ACTUAL<br>(including transfers) |
| JULY/AUG/SEPT | 0             | 0           | 0             | JULY/AUG/SEPT         | 10                     | 22                      | 24                                                 |
| OCT/NOV/DEC   | 1             | 1           | 0             | OCT/NOV/DEC           | 10                     | 47                      | 33                                                 |
| JAN/FEB/MAR   | 0             | 0           | 1             | JAN/FEB/MAR           | 10                     | 17                      | 35                                                 |
| APR/MAY/JUNE  | 0             | 0           | 0             | APR/MAY/JUNE          | 10                     | 43                      | 23                                                 |